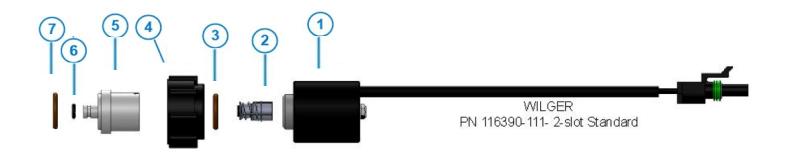

## **Turflux** CapstanAG<sup>TM</sup> Valve Assemblies

Valve Assemblies used on most Turflux Systems prior to 2023

| Item | Description      | Wilger Part<br>Number    |  |
|------|------------------|--------------------------|--|
| 1    | Coil             | 116189-111               |  |
| 2    | Plunger Assembly | 716009-120*              |  |
| 3    | O-ring           | 715022-204<br>Size: 0-15 |  |
| 4    | Fly Nut          | 717101-007               |  |
| 5    | Valve Body       | 116188-111               |  |
| 6    | O-ring           | 715022-201<br>Size: 008  |  |
| 7    | O-ring           | 715022-206<br>Size: 016  |  |