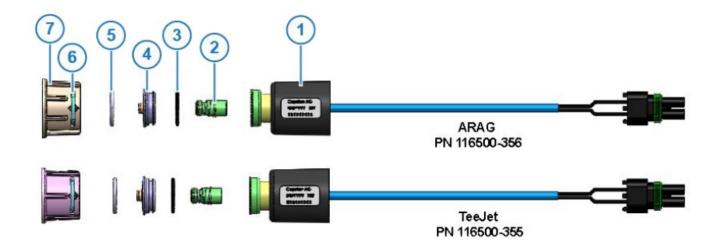

## Valve Assemblies used on most Turflux Systems after to 2022

| Item              | Description         | Arag Part<br>Number  |       | TeeJet Part<br>Number |     |
|-------------------|---------------------|----------------------|-------|-----------------------|-----|
| 1                 | Coil                | 116500-301           |       | 116500-301            |     |
| 2                 | Plunger             | 716009-120           |       | 716009-120            |     |
| 3                 | O-ring (Inner)      | 116500-221           |       | 116500-221            |     |
| 4                 | Orifice<br>Assembly | 116500-245           |       | 116500-246            |     |
|                   |                     | Mound:               | SS    | Mound:                | SS  |
|                   | (Identifiers)       | Tail:                | Black | Tail:                 | SS  |
|                   |                     | Shoulder<br>on Tail: | No    | Shoulder<br>on Tail:  | Yes |
| 5                 | O-ring (Spoked)     | 116500-225           |       | 116500-225            |     |
| 6                 | U-clip              | 116500-222           |       | 116500-222            |     |
| 7                 | Fly Nut             | 116500-271           |       | 116500-271            |     |
| 8                 | O-ring (outer)      | NA                   |       | NA                    |     |
| 9                 | O-ring (stem)       | NA                   |       | NA                    |     |
| Plug (unpictured) |                     | 116500-278           |       | 116500-277            |     |