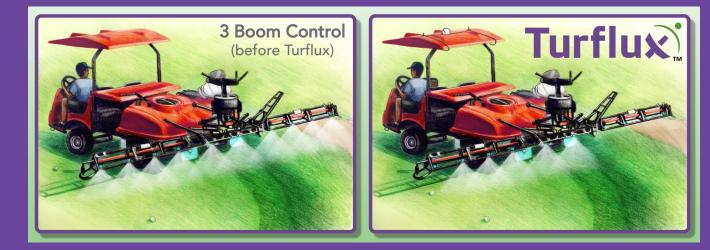

#### SWITCH PRO<sup>™</sup> 10 Section Control

When you pair the Switch Pro<sup>™</sup> Control Console with the Envizio Pro II<sup>®</sup> Field Computer you change from a typical golf course 3-boom control system to individual nozzle control, and that's where you really see the results with savings and accuracy.