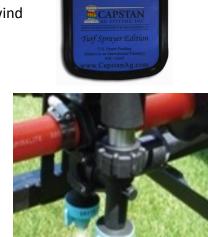

#### SharpShooter<sup>®</sup> with Rate Sync<sup>™</sup>

Get the benefits of Blended Pulse-™ technology offered by Capstan's SharpShooter<sup>®</sup> with a real time digital display and programmable controller that uses GPS speed input for quicker reaction to changing needs. It gives you the ability to change pressure based on wind conditions and still speed up or slow down as your terrain allows.

#### SharpShooter<sup>®</sup> and Wilger Nozzles

The nozzles adjust the flow, based on your travel speed, while maintaining a constant pressure. It's just a better way to achieve flexibility and accuracy creating the required effective tip size "on the fly" to keep your pressure constant and control your droplet size, at varying speeds, without actually changing nozzles.