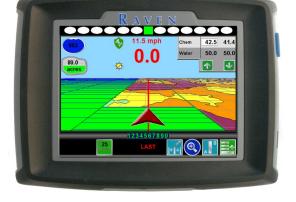

#### **ENVIZIO PRO II® Field Computer**

A Turflux System built on Raven's Envizio Pro II® Field Computer enables you to control, simplify, and improve virtually every phase of your spraying operation. With a single field computer you enjoy increased efficiency and substantial cost savings from proven technology that has become the standard in turf.

#### SWITCH PRO<sup>™</sup> 10 Section Control

When you pair the Switch Pro<sup>™</sup> Control Console with the Envizio Pro II<sup>®</sup> Field Computer you change from a typical golf course 3-boom control system to individual nozzle control, and that's where you really see the results with savings and accuracy.