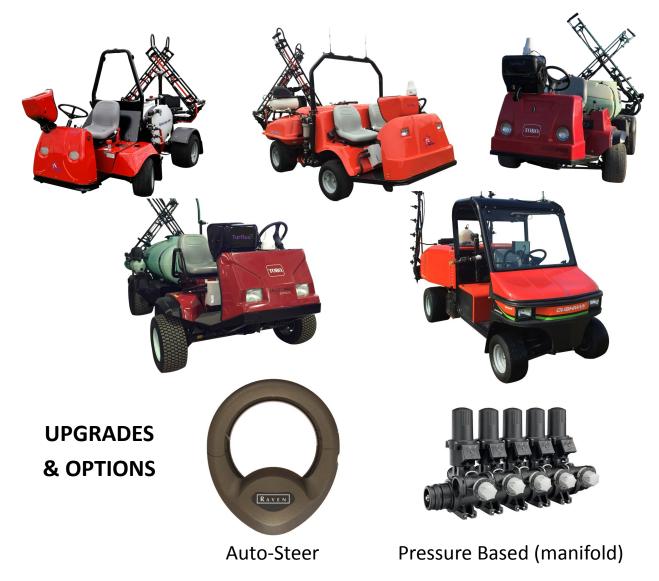

#### **OUR EXPERIENCE**

X

Turflux systems have been installed on most major brands of sprayers used in golf course maintenance, including pressure based and flow based spray systems on hydrostatic and gear driven spray vehicles. Our growing list of users includes customers from a variety of golf venues from daily fee golf courses, golf resort facilities, and high end private clubs. You can take advantage of Turflux technology on your current sprayer without the expense of purchasing a completely new sprayer, or buy the sprayer of your choice and install Turflux on it.