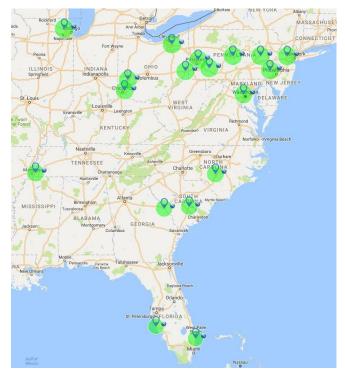

TURFLUX BASE STATION NETWORK provides the backbone to the kind of accuracy demanded in turf. We are continuing to expand our network of fixed reference points providing the repeatable accuracy available with Slingshot<sup>®</sup> RTK. Turflux customers can be switched to a nearby station if backup is required.