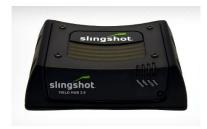

## RTK (Real Time Kinematic)

Raven's Slingshot<sup>®</sup> RTK utilizes cellular networks and fixed reference points from the Turflux Base Station system for **repeatable sub-inch accuracy and one-time mapping** 

Because the Slingshot<sup>®</sup> RTK system is connected via cellular networks "line of sight" between the sprayer and base station is not required to achieve RTK accuracy.

The **SLINGSHOT® 2.0 FIELD HUB** is designed to work with major cellular networks providing up to 4G LTE high speed internet on your field computer. Use the Wi-Fi enabled modem to turn your spray vehicle into a Wi-Fi hot spot out on the course.