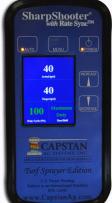

#### SharpShooter<sup>®</sup> with Rate Sync<sup>™</sup>

Get the benefits of Blended Pulse-™ technology offered by Capstan's SharpShooter<sup>®</sup> with a real time digital display and programmable controller that uses GPS speed input for quicker reaction to changing needs. It gives you the ability to change pressure based on wind conditions and still speed up or slow down as your terrain allows.

#### SharpShooter<sup>®</sup> and Wilger Nozzles

The nozzles adjust the flow, based on your travel speed, while maintaining a constant pressure. It's just a better way to achieve flexibility and accuracy creating the required effective tip size "on the fly" to keep your pressure constant and control your droplet size, at varying speeds, without actually changing nozzles.